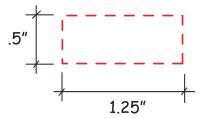

### **GK905426 - BLUE FOOTBALL**

### **IMPRINT COLOR:**

Please confirm the following are correct:

Imprint Color(s) Spelling

Imprint Size(s)

Imprint Location(s)

If changes are required, please advise us by email. By approving this proof, you are authorizing us to print your order.