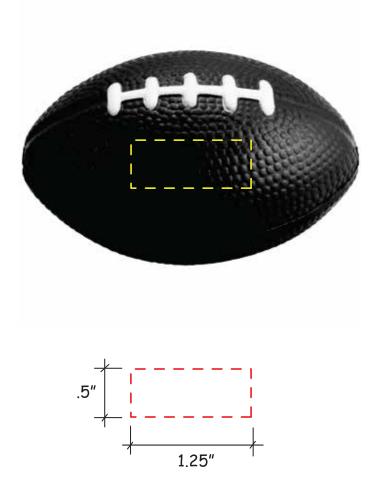

olor(s) Spelling

Imprint Size(s)

Imprint Location(s)

If changes are required, please advise us by email. By approving this proof, you are authorizing us to print your order.

### RED GK905425 - RED FOOTBALL IMPRINT COLOR:





Please confirm the following are correct:

Imprint Color(s) Spelling

Imprint Size(s)

Imprint Location(s)

If changes are required, please advise us by email. By approving this proof, you are authorizing us to print your order.

### **GK905077 - BROWN FOOTBALL**

### **IMPRINT COLOR:**





Please confirm the following are correct:

Imprint Color(s) Spelling

Imprint Size(s)

Imprint Location(s)

If changes are required, please advise us by email. By approving this proof, you are authorizing us to print your order.

#### GK905093 - BLACK FOOTBALL IMPRINT COLOR:



Please confirm the following are correct:

Imprint Color(s) Spelling

Imprint Size(s)

Imprint Location(s)

If changes are required, please advise us by email. By approving this proof, you are authorizing us to print your order.

### **GK905091 - WHITE FOOTBALL**

### **IMPRINT COLOR:**