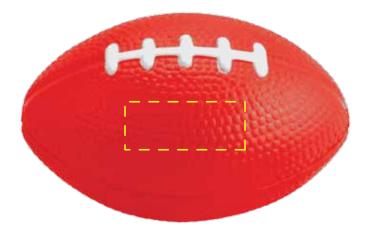

### RED GK905425 - RED FOOTBALL IMPRINT COLOR:

Please confirm the following are correct:

Imprint Color(s) Spelling

Imprint Size(s)

Imprint Location(s)

If changes are required, please advise us by email. By approving this proof, you are authorizing us to print your order.