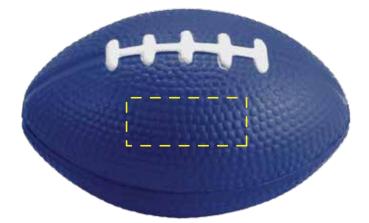

### **GK905426 - BLUE FOOTBALL**

### **IMPRINT COLOR:**

Please confirm the following are correct:

Imprint Color(s) Spelling

Imprint Size(s)

Imprint Location(s)

If changes are required, please advise us by email. By approving this proof, you are authorizing us to print your order.