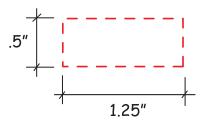

### RED GK905425 - RED FOOTBALL IMPRINT COLOR:

Please confirm the following are correct:

Imprint Color(s) Spelling

Imprint Size(s)

Imprint Location(s)

If changes are required, please advise us by email. By approving this proof, you are authorizing us to print your order.