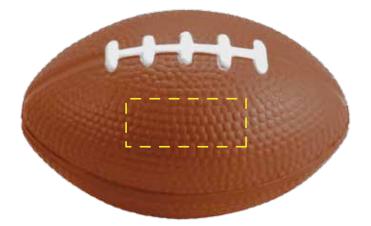

### **GK905077 - BROWN FOOTBALL**

### **IMPRINT COLOR:**

Please confirm the following are correct:

Imprint Color(s) Spelling

Imprint Size(s)

Imprint Location(s)

If changes are required, please advise us by email. By approving this proof, you are authorizing us to print your order.