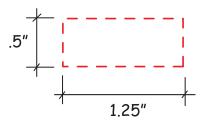

#### GK905093 - BLACK FOOTBALL IMPRINT COLOR:

Please confirm the following are correct:

Imprint Color(s) Spelling

Imprint Size(s)

Imprint Location(s)

If changes are required, please advise us by email. By approving this proof, you are authorizing us to print your order.