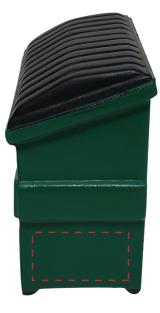

## **GK650 Green Dumpster**

IMPRINT COLOR: LOCATION:

Location 3 SIZE: 1" X .5"