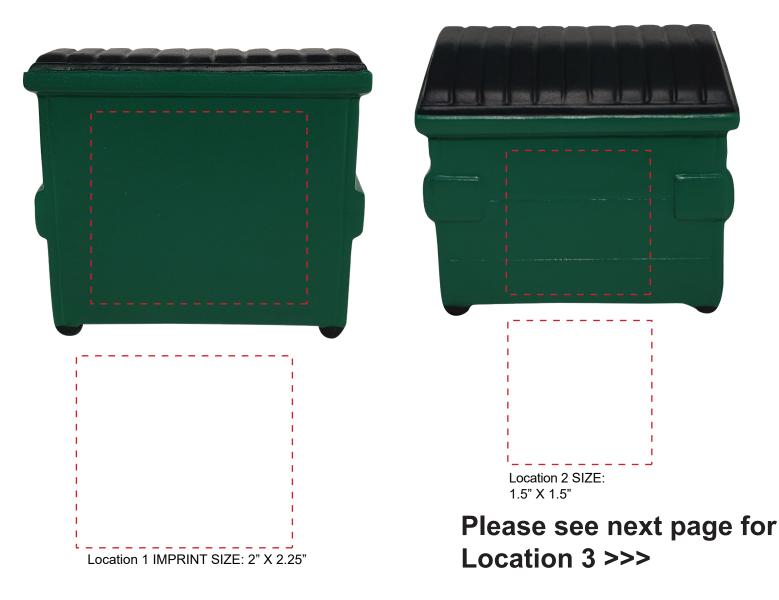

## **GK650 Green Dumpster**

IMPRINT COLOR: LOCATION:

Order#

## **GK650 Green Dumpster**

IMPRINT COLOR: LOCATION:

Location 3 SIZE: 1" X .5"