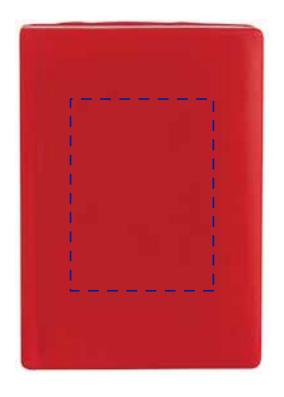

# **APPROVAL REQUIRED**

#### Please confirm the following are correct:

Imprint Color(s)
Spelling
Imprint Size(s)
Imprint Location(s)

If changes are required, please advise us by email. By approving this proof, you are authorizing us to print your order.

## **Gk524 BLUE BOOK**

#### **IMPRINT COLOR:**





3.5" x 2.5"

## **APPROVAL REQUIRED**

### Please confirm the following are correct:

Imprint Color(s)
Spelling
Imprint Size(s)
Imprint Location(s)

If changes are required, please advise us by email. By approving this proof, you are authorizing us to print your order.

### **Gk529 RED BOOK**

#### **IMPRINT COLOR:**





3.5" x 2.5"