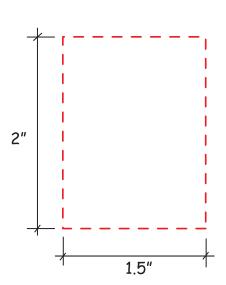

# **APPROVAL REQUIRED**

#### Please confirm the following are correct:

Imprint Color(s)
Spelling
Imprint Size(s)
Imprint Location(s)

If changes are required, please advise us by email. By approving this proof, you are authorizing us to print your order.

## **Gk524 BLUE BOOK**

#### **IMPRINT COLOR:**





3.5" x 2.5"

## **APPROVAL REQUIRED**

### Please confirm the following are correct:

Imprint Color(s)
Spelling
Imprint Size(s)
Imprint Location(s)

If changes are required, please advise us by email. By approving this proof, you are authorizing us to print your order.

### **Gk529 RED BOOK**

#### **IMPRINT COLOR:**





3.5" x 2.5"