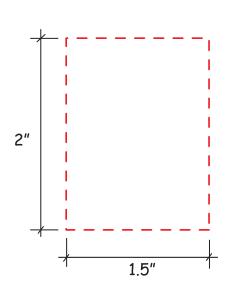

# **APPROVAL REQUIRED**

#### Please confirm the following are correct:

Imprint Color(s)
Spelling
Imprint Size(s)
Imprint Location(s)

If changes are required, please advise us by email. By approving this proof, you are authorizing us to print your order.

## **Gk524 BLUE BOOK**

#### **IMPRINT COLOR:**





3.5" x 2.5"

## **APPROVAL REQUIRED**

### Please confirm the following are correct:

Imprint Color(s)
Spelling
Imprint Size(s)
Imprint Location(s)

If changes are required, please advise us by email. By approving this proof, you are authorizing us to print your order.

### **Gk529 RED BOOK**

#### **IMPRINT COLOR:**





3.5" x 2.5"