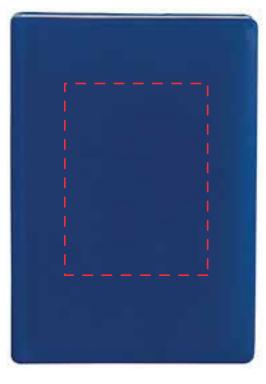

# **APPROVAL REQUIRED**

#### Please confirm the following are correct:

Imprint Color(s)
Spelling
Imprint Size(s)
Imprint Location(s)

If changes are required, please advise us by email. By approving this proof, you are authorizing us to print your order.

## **Gk524 BLUE BOOK**

#### **IMPRINT COLOR:**





3.5" x 2.5"

## **APPROVAL REQUIRED**

### Please confirm the following are correct:

Imprint Color(s)
Spelling
Imprint Size(s)
Imprint Location(s)

If changes are required, please advise us by email. By approving this proof, you are authorizing us to print your order.

### **Gk529 RED BOOK**

#### **IMPRINT COLOR:**





3.5" x 2.5"