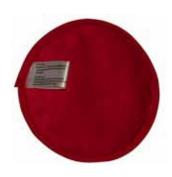

## Please confirm the following are correct:

Imprint Color(s)
Spelling
Imprint Size(s)
Imprint Location(s)

If changes are required, please advise us by email. By approving this proof, you are authorizing us to print your order.

## RJ401 RED

## **IMPRINT COLOR:**

BACK VIEW: NO STRAP

4" x 4"