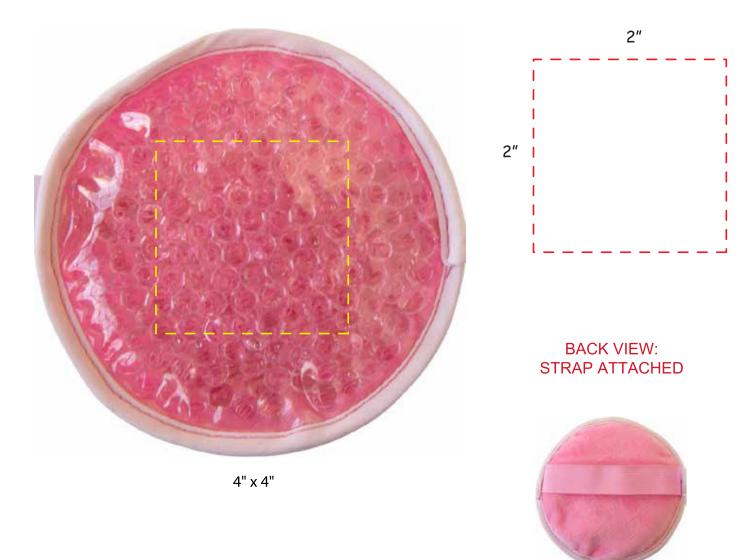

n(s)

If changes are required, please advise us by email. By approving this proof, you are authorizing us to print your order.

## **RJ404 BLUE**

## **IMPRINT COLOR:**







NO STRAP

**BACK VIEW:** 

#### Please confirm the following are correct:

Imprint Color(s) **Spelling** Imprint Size(s) Imprint Location(s)

If changes are required, please advise us by email. By approving this proof, you are authorizing us to print your order.

## **RJ406 LIGHT BLUE**

## **IMPRINT COLOR:**







**BACK VIEW:** STRAP ATTACHED



## Please confirm the following are correct:

Imprint Color(s)
Spelling
Imprint Size(s)
Imprint Location(s)

If changes are required, please advise us by email. By approving this proof, you are authorizing us to print your order.

## **RJ405 PINK**

## **IMPRINT COLOR:**



## Please confirm the following are correct:

Imprint Color(s)
Spelling
Imprint Size(s)
Imprint Location(s)

If changes are required, please advise us by email. By approving this proof, you are authorizing us to print your order.

## RJ401 RED

## **IMPRINT COLOR:**





BACK VIEW: NO STRAP



4" x 4"