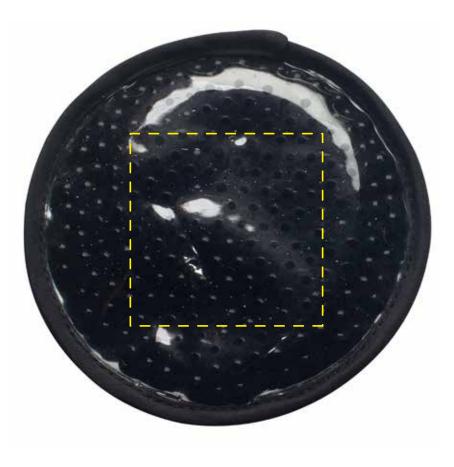

#### Please confirm the following are correct:

Imprint Color(s)
Spelling
Imprint Size(s)
Imprint Location(s)

If changes are required, please advise us by email. By approving this proof, you are authorizing us to print your order.

## **RJ403 BLACK**

## **IMPRINT COLOR:**







NO STRAP

**BACK VIEW:** 

## Please confirm the following are correct:

Imprint Color(s)
Spelling
Imprint Size(s)
Imprint Location(s)

If changes are required, please advise us by email. By approving this proof, you are authorizing us to print your order.

## **RJ404 BLUE**

## **IMPRINT COLOR:**







NO STRAP

**BACK VIEW:** 

#### Please confirm the following are correct:

Imprint Color(s) **Spelling** Imprint Size(s) Imprint Location(s)

If changes are required, please advise us by email. By approving this proof, you are authorizing us to print your order.

## **RJ406 LIGHT BLUE**

## **IMPRINT COLOR:**







**BACK VIEW:** STRAP ATTACHED



## Please confirm the following are correct:

Imprint Color(s)
Spelling
Imprint Size(s)
Imprint Location(s)

If changes are required, ple