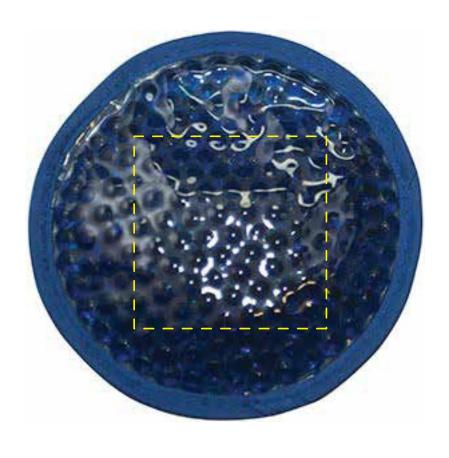

#### Please confirm the following are correct:

Imprint Color(s)
Spelling
Imprint Size(s)
Imprint Location(s)

If changes are required, please advise us by email. By approving this proof, you are authorizing us to print your order.

## **RJ403 BLACK**

## **IMPRINT COLOR:**







NO STRAP

**BACK VIEW:** 

## Please confirm the following are correct:

Imprint Color(s)
Spelling
Imprint Size(s)
Imprint Location(s)

If changes are required, please advise us by email. By approving this proof, you are authorizing us to print your order.

## **RJ404 BLUE**

## **IMPRINT COLOR:**







NO STRAP

**BACK VIEW:** 

#### Please confirm the following are correct:

Imprint Color(s) **Spelling** Imprint Size(s) Imprint Location(s)

If changes are required, please advise us by email. By approving this proof, you are authorizing us to print your order.

## **RJ406 LIGHT BLUE**

## **IMPRINT COLOR:**







**BACK VIEW:** STRAP ATTACHED



## Please confirm the following are correct:

Imprint Color(s)
Spelling
Imprint Size(s)
Imprint Location(s)

If changes are required, please advise us by email. By approving this proof, you are authorizing us to print your order.

## **RJ405 PINK**

## **IMPRINT COLOR:**



## Please confirm the following are correct:

Imprint Color(s)
Spelling
Imprint Size(s)
Imprint Location(s)

If changes are required, please advise us by email. By appr