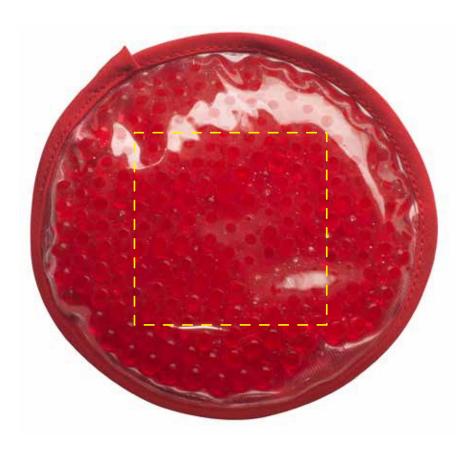

Spelling** Imprint Size(s) Imprint Location(s)

If changes are required, please advise us by email. By approving this proof, you are authorizing us to print your order.

## **RJ406 LIGHT BLUE**

## **IMPRINT COLOR:**







**BACK VIEW:** STRAP ATTACHED



## Please confirm the following are correct:

Imprint Color(s)
Spelling
Imprint Size(s)
Imprint Location(s)

If changes are required, please advise us by email. By approving this proof, you are authorizing us to print your order.

## **RJ405 PINK**

## **IMPRINT COLOR:**



## Please confirm the following are correct:

Imprint Color(s)
Spelling
Imprint Size(s)
Imprint Location(s)

If changes are required, please advise us by email. By approving this proof, you are authorizing us to print your order.

## RJ401 RED

## **IMPRINT COLOR:**





BACK VIEW: NO STRAP



4" x 4"