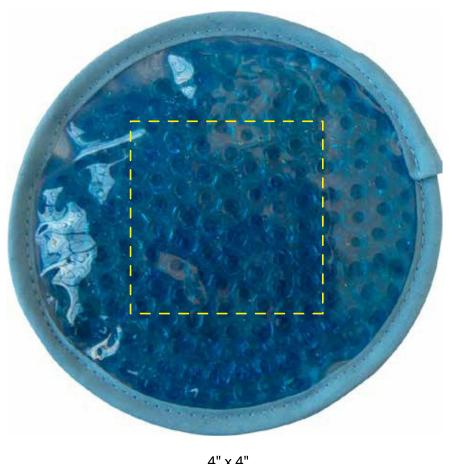

cation(s)

If changes are required, please advise us by email. By approving this proof, you are authorizing us to print your order.

## **RJ403 BLACK**

## **IMPRINT COLOR:**







NO STRAP

**BACK VIEW:** 

## Please confirm the following are correct:

Imprint Color(s)
Spelling
Imprint Size(s)
Imprint Location(s)

If changes are required, please advise us by email. By approving this proof, you are authorizing us to print your order.

## **RJ404 BLUE**

## **IMPRINT COLOR:**







NO STRAP

**BACK VIEW:** 

#### Please confirm the following are correct:

Imprint Color(s) **Spelling** Imprint Size(s) Imprint Location(s)

If changes are required, please advise us by email. By approving this proof, you are authorizing us to print your order.

## **RJ406 LIGHT BLUE**

## **IMPRINT COLOR:**







**BACK VIEW:** STRAP ATTACHED



## Please confirm the following are correct:

Imprint Color(s)
Spelling
Imprint Size(s)
Imprint Location(s)

If changes are required, please advise us by email. By approving this proof, you are authorizing us to print your order.

## **RJ405 PINK**

## **IMPRINT COLOR:**



## Please confirm the following are correct:

Imprint Color(s)
Spelling
Imprint Size(s)
Imprint Location(s)

If changes are required, please advise us by email. By approving this proof, you are authorizing us to print your order.

## RJ401 RED

## **IMPRINT COLOR:**





BACK VIEW: NO STRAP



4" x 4"