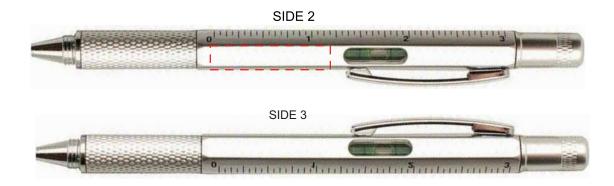

ing are correct:

Imprint Color(s)
Spelling
Imprint Size(s)
Imprint Location(s)

If changes are required, please advise us by email. By approving this proof, you are authorizing us to print your order.

### **Er144 MULTI TOOL PEN WITH LEVEL**





#### Please confirm the following are correct:

Imprint Color(s)
Spelling
Imprint Size(s)
Imprint Location(s)

If changes are required, please advise us by email. By approving this proof, you are authorizing us to print your order.

### **Er144 MULTI TOOL PEN WITH LEVEL**



#### Please confirm the following are correct:

Imprint Color(s)
Spelling
Imprint Size(s)
Imprint Location(s)

If changes are required, please advise us by email. By approving this proof, you are authorizing us to print your order.

### **Er144 MULTI TOOL PEN WITH LEVEL**