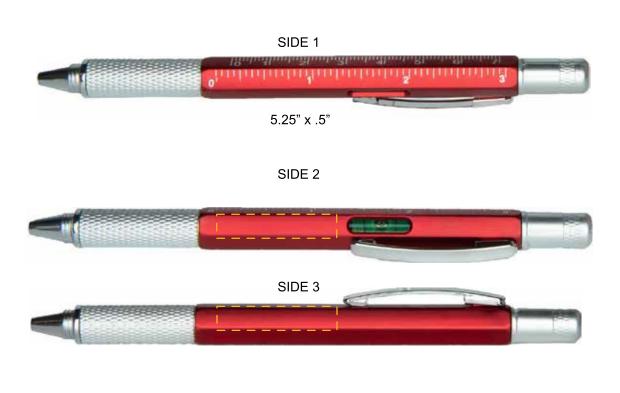

#### Please confirm the following are correct:

Imprint Color(s)
Spelling
Imprint Size(s)
Imprint Location(s)

If changes are required, please advise us by email. By approving this proof, you are authorizing us to print your order.

## **Er144 MULTI TOOL PEN WITH LEVEL**





### Please confirm the following are correct:

Imprint Color(s)
Spelling
Imprint Size(s)
Imprint Location(s)

If changes are required, please advise us by email. By approving this proof, you are authorizing us to print your order.

### **Er144 MULTI TOOL PEN WITH LEVEL**





#### Please confirm the following are correct:

Imprint Color(s)
Spelling
Imprint Size(s)
Imprint Location(s)

If changes are required, please advise us by email. By approving this proof, you are authorizing us to print your order.

### **Er144 MULTI TOOL PEN WITH LEVEL**



#### Please confirm the following are correct:

Imprint Color(s)
Spelling
Imprint Size(s)
Imprint Location(s)

If changes are required, please advise us by email. By approving this proof, you are authorizing us to print your order.

### **Er144 MULTI TOOL PEN WITH LEVEL**