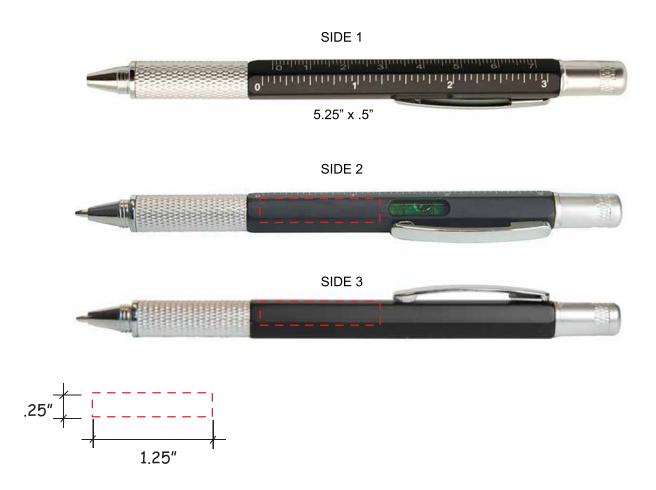

owing are correct:

Imprint Color(s)
Spelling
Imprint Size(s)
Imprint Location(s)

If changes are required, please advise us by email. By approving this proof, you are authorizing us to print your order.

## **Er144 MULTI TOOL PEN WITH LEVEL**





### Please confirm the following are correct:

Imprint Color(s)
Spelling
Imprint Size(s)
Imprint Location(s)

If changes are required, please advise us by email. By approving this proof, you are authorizing us to print your order.

### **Er144 MULTI TOOL PEN WITH LEVEL**





#### Please confirm the following are correct:

Imprint Color(s)
Spelling
Imprint Size(s)
Imprint Location(s)

If changes are required, please advise us by email. By approving this proof, you are authorizing us to print your order.

### **Er144 MULTI TOOL PEN WITH LEVEL**



#### Please confirm the following are correct:

Imprint Color(s)
Spelling
Imprint Size(s)
Imprint Location(s)

If changes are required, please advise us by email. By approving this proof, you are authorizing us to print your order.

### **Er144 MULTI TOOL PEN WITH LEVEL**