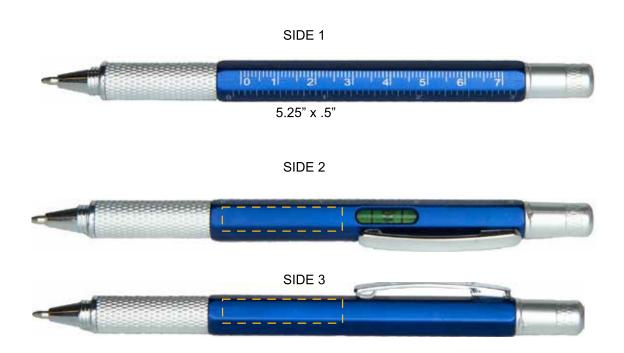

#### Please confirm the following are correct:

Imprint Color(s)
Spelling
Imprint Size(s)
Imprint Location(s)

If changes are required, please advise us by email. By approving this proof, you are authorizing us to print your order.

## **Er144 MULTI TOOL PEN WITH LEVEL**





### Please confirm the following are correct:

Imprint Color(s)
Spelling
Imprint Size(s)
Imprint Location(s)

If changes are required, please advise us by email. By approving this proof, you are authorizing us to print your order.

### **Er144 MULTI TOOL PEN WITH LEVEL**





#### Please confirm the following are correct:

Imprint Color(s)
Spelling
Imprint Size(s)
Imprint Location(s)

If changes are required, please advise us by email. By approving this proof, you are authorizing us to print your order.

### **Er144 MULTI TOOL PEN WITH LEVEL**



#### Please confirm the following are correct:

Imprint Color(s)
Spelling
Imprint Size(s)
Imprint Location(s)

If changes are required, please advise us by email. By approving this proof, you are authorizing us to print your order.

### **Er14