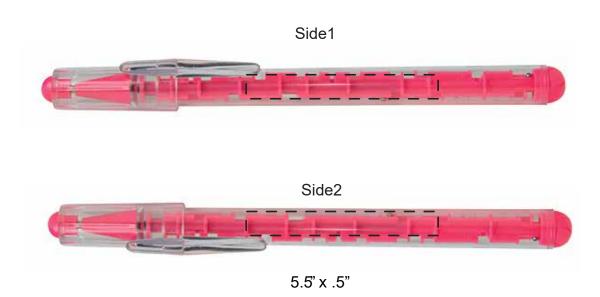

#### Please confirm the following are correct:

Imprint Color(s)
Spelling
Imprint Size(s)
Imprint Location(s)

If changes are required, please advise us by email. By approving this proof, you are authorizing us to print your order.

# **ER930076 BLUE MAZE PEN**







### Please confirm the following are correct:

Imprint Color(s)
Spelling
Imprint Size(s)
Imprint Location(s)

If changes are required, please advise us by email. By approving this proof, you are authorizing us to print your order.

## **ER930077 RED MAZE PEN**







#### Please confirm the following are correct:

Imprint Color(s)
Spelling
Imprint Size(s)
Imprint Location(s)

If changes are required, please advise us by email. By approving this proof, you are authorizing us to print your order.

# **ER930139 PINK MAZE PEN**