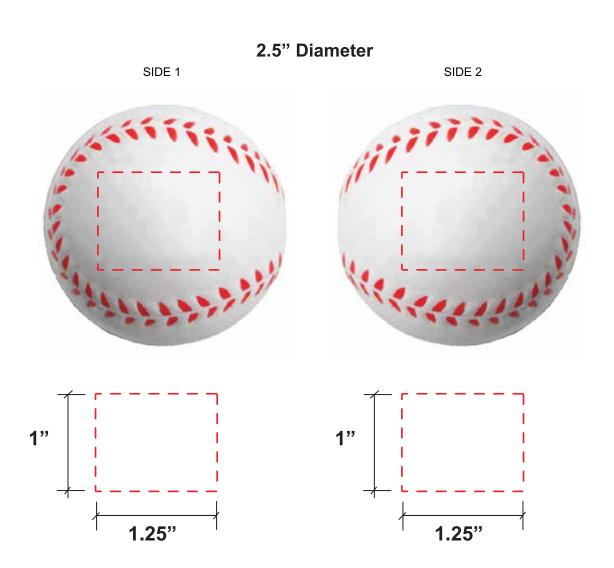

# **APPROVAL REQUIRED**

### Please confirm the following are correct:

Imprint Color(s)
Spelling
Imprint Size(s)
Imprint Location(s)

If changes are required, please advise us by email. By approving this proof, you are authorizing us to print your order.

#### **GK931231 BASEBALL**

## **IMPRINT COLOR:**



# **APPROVAL REQUIRED**

# Please confirm the following are correct:

Imprint Color(s)
Spelling
Imprint Size(s)
Imprint Location(s)

If changes are required, please advise us by email. By approving this proof, you are authorizing us to print your order

#### **GK931079 BASEBALL**

## **IMPRINT COLOR:**