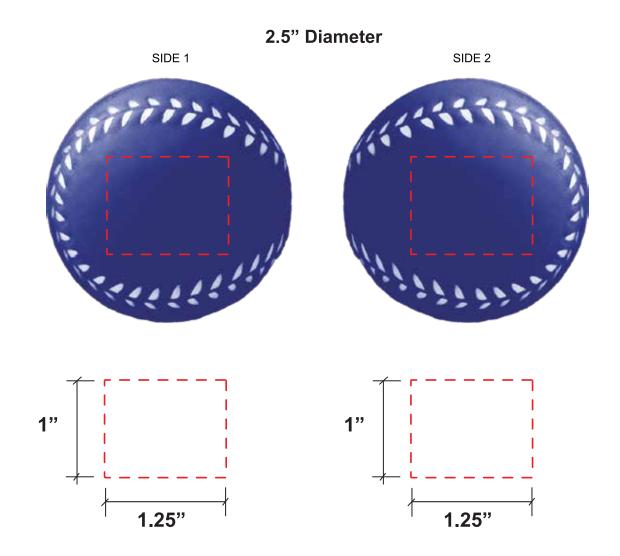

# **APPROVAL REQUIRED**

### Please confirm the following are correct:

Imprint Color(s)
Spelling
Imprint Size(s)
Imprint Location(s)

If changes are required, please advise us by email. By approving this proof, you are authorizing us to print your order.

#### **GK931231 BASEBALL**

## **IMPRINT COLOR:**



# **APPROVAL REQUIRED**

# Please confirm the following are correct:

Imprint Color(s)
Spelling
Imprint Size(s)
Imprint Location(s)

If changes are required, please advise us by email. By approving this proof, you are authorizing us to print your order

#### **GK931079 BASEBALL**

## **IMPRINT COLOR:**