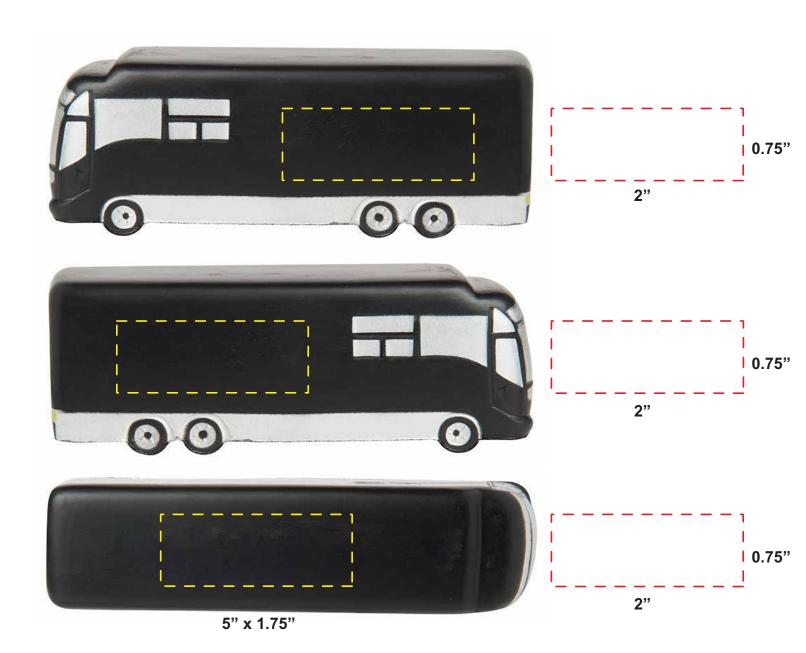

#### APPROVAL REQUIRED

#### Please confirm the following are correct:

Imprint Color(s)
Spelling
Imprint Size(s)
Imprint Location(s)

If changes are required, please advise us by email. By approving this proof, you are authorizing us to print your order.

## **GK919571 RV (Black)**

### **Imprint Color:**



#### APPROVAL REQUIRED

#### Please confirm the following are correct:

Imprint Color(s)
Spelling
Imprint Size(s)
Imprint Location(s)

If changes are required, please advise us by email. By approving this proof, you are authorizing us to print your order.

# **Gk919216 RV (Red)**

### **Imprint Color:**