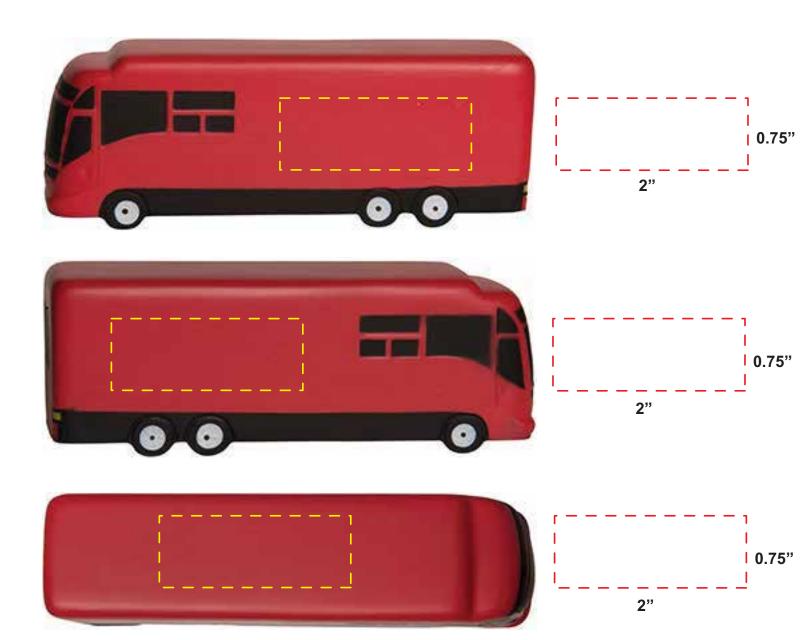

#### APPROVAL REQUIRED

#### Please confirm the following are correct:

Imprint Color(s)
Spelling
Imprint Size(s)
Imprint Location(s)

If changes are required, please advise us by email. By approving this proof, you are authorizing us to print your order.

## **GK919571 RV (Black)**

### **Imprint Color:**



#### APPROVAL REQUIRED

#### Please confirm the following are correct:

Imprint Color(s)
Spelling
Imprint Size(s)
Imprint Location(s)

If changes are required, please advise us by email. By approving this proof, you are authorizing us to print your order.

# **Gk919216 RV (Red)**

### **Imprint Color:**