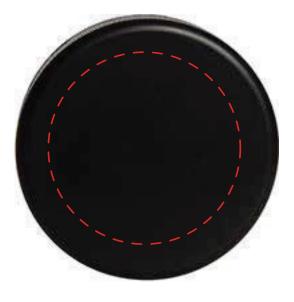

# **APPROVAL REQUIRED**

Please confirm the following are correct:

Imprint Color(s) Spelling

Imprint Size(s)

Imprint Location(s)

If changes are required, please advise us by email. By approving this proof, you are authorizing us to print your order.

#### **GK926076 HOCKEY PUCK**

#### **Imprint Color:**

side 1



2.75" X .75"



2" diameter

side 2



2.75" X .75"



# **APPROVAL REQUIRED**

Please confirm the following are correct:

Imprint Color(s)

Spelling

Imprint Size(s)

Imprint Location(s)

If changes are required, please advise us by email. By approving this proof, you are authorizing us to print your order

### **GK926640 PINK HOCKEY PUCK**