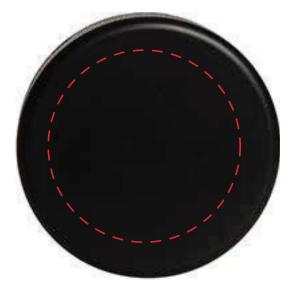

#### **GK926076 HOCKEY PUCK**

#### **Imprint Color:**

side 1

2.75" X .75"

2" diameter

side 2

2.75" X .75"