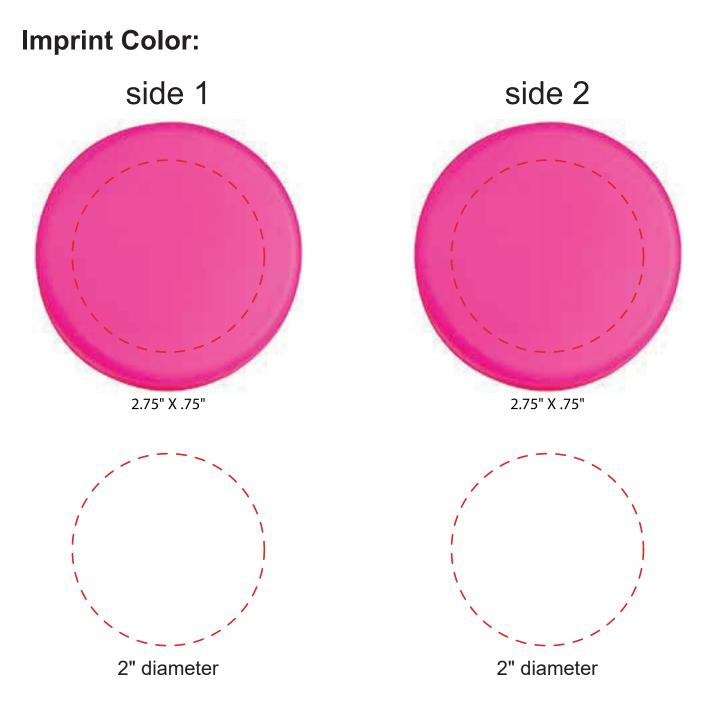

#### **Imprint Color:**

side 1

2.75" X .75"

2" diameter

side 2

2.75" X .75"