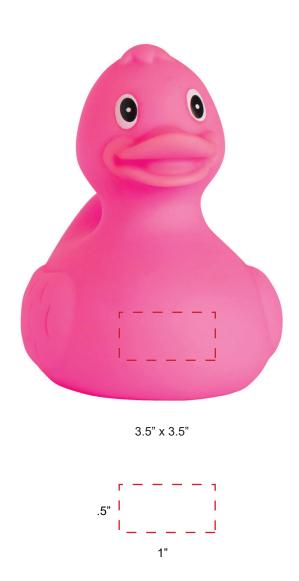

# RD3 - MATTE PINK RUBBER DUCK IMPRINT COLOR:

#### Please confirm the following are correct:

Imprint Color(s)
Spelling
Imprint Size(s)
Imprint Location(s)

If changes are required, please advise us by email. By approving this proof, you are authorizing us to print your order