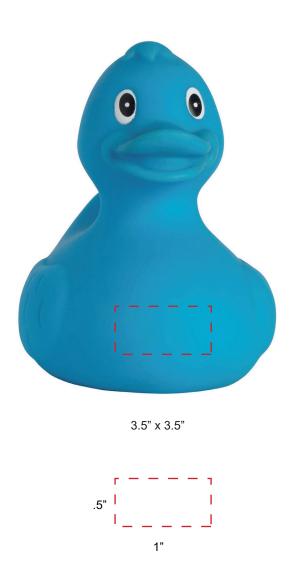

int Color(s) **Spelling** Imprint Size(s) Imprint Location(s)

If changes are required, please advise us by email. By approving this proof, you are authorizing us to print your order

## **RD3 - MATTE GRAY RUBBER DUCK IMPRINT COLOR:**





#### Please confirm the following are correct:

Imprint Color(s)
Spelling
Imprint Size(s)
Imprint Location(s)

If changes are required, please advise us by email. By approving this proof, you are authorizing us to print your order

# RD3 - MATTE PINK RUBBER DUCK IMPRINT COLOR:



#### Please confirm the following are correct:

Imprint Color(s)
Spelling
Imprint Size(s)
Imprint Location(s)

If changes are required, please advise us by email. By approving this proof, you are authorizing us to print your order

# RD3 - MATTE BLUE RUBBER DUCK IMPRINT COLOR: